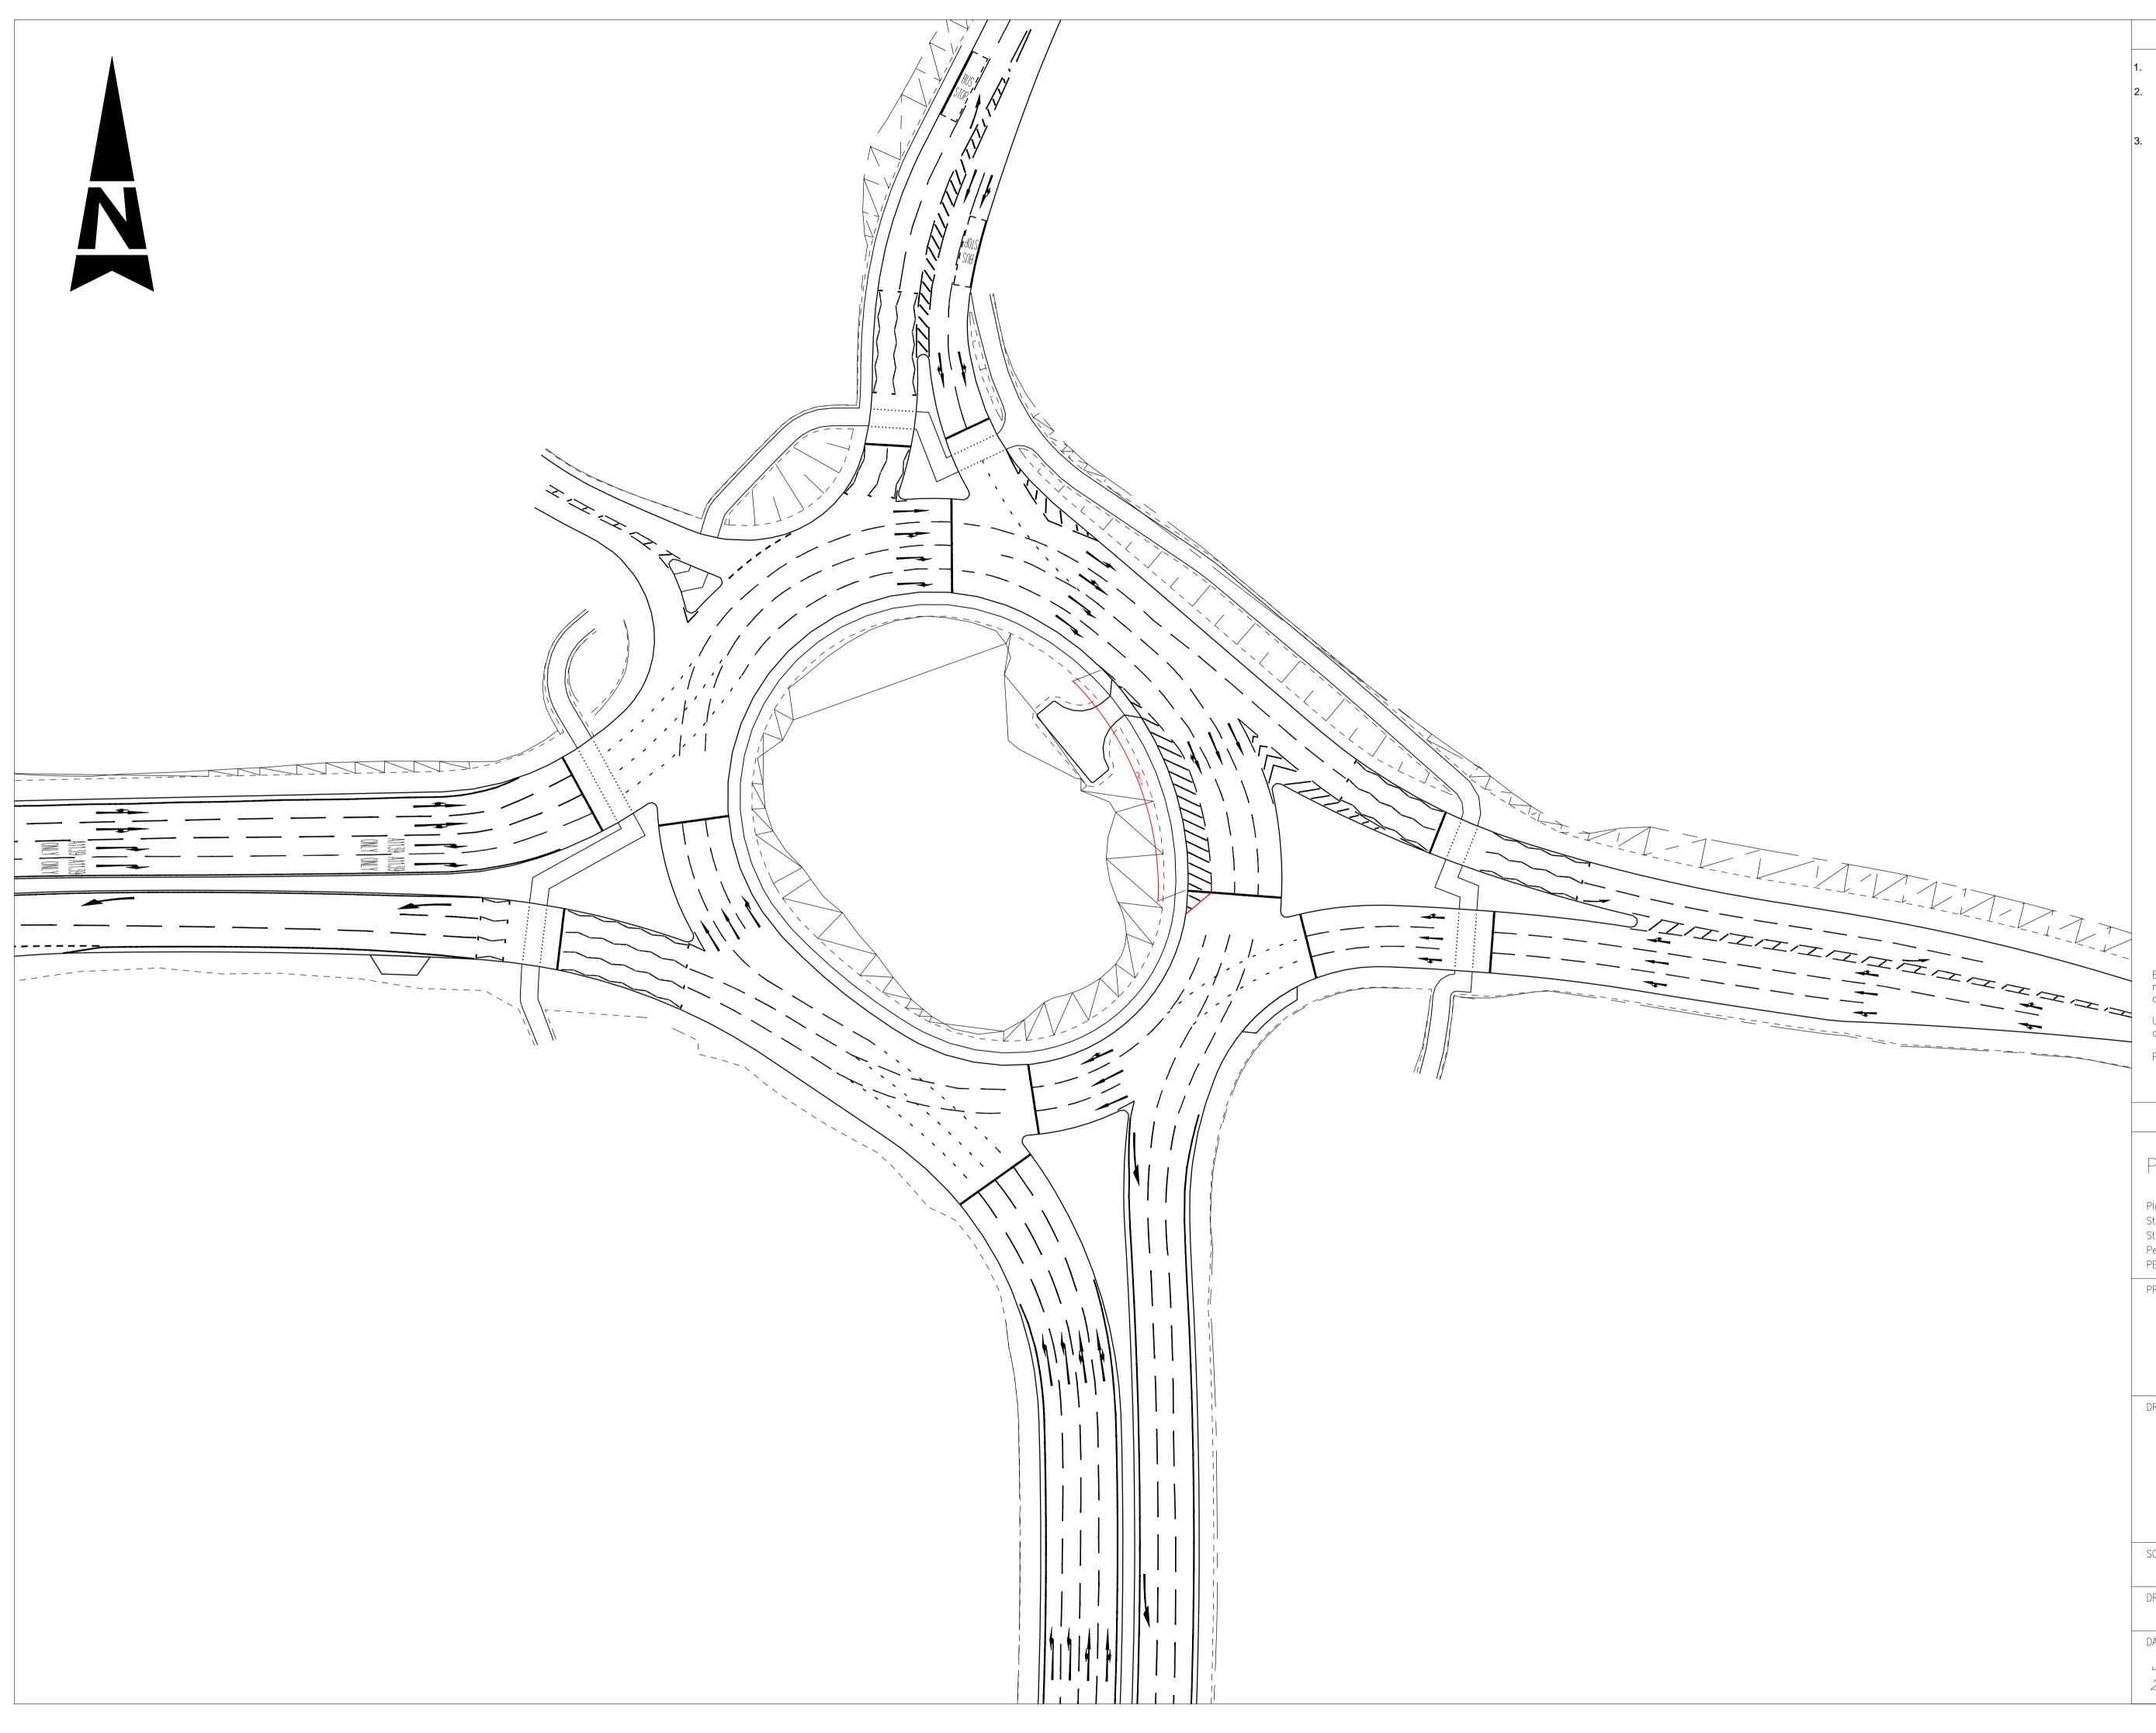

NOTES DO NOT SCALE FROM THIS DRAWING. ALL PROPOSED CHANGES TO ROAD MARKINGS ARE SHOWN IN RED FOR CLARITY ONLY. MARKINGS TO BE IN WHITE HOT APPLIED THERMOPLASTIC. POSITIONS OF ROAD MARKINGS ARE NOT FIXED. POSTION TO BE AGREED ON SITE WITH ENGINEER. Basea w Marine Ma Marine Mari Based upon or reproduced from the Ordnance Survey mapping with the permission of the Controller of Her Majesty's Stationery Office, © Crown copyright. Unauthorised reproduction infringes Crown copyright and may lead to prosecution or civil proceedings. Peterborough City Council, LA 078956. 2003. REVISIONS PETERBOROUGH CITY COUNCIL Planning, Transport and Engineering Stuart House - East Wing Telephone (01733) 747474 St John's Road Peterborough Facsimile (01733) 453444 PE1 5DD PROJECT JUNCTION 8 DRAWING TITLE JUNCTION 8 ROUNDABOUT ROAD MARKINGS SCALES 1 : 500 @ A1 CHECKED DRAWN FILE CAT JNC8 SM DATE REV. DRAWING No. JULY JNC8/RM/001 В 2014